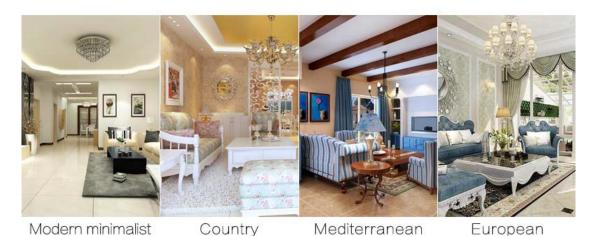

The Z828 series are designed in line with the strict EU standards and requirements. They can fit in with various interior design styles such as modern minimalist, country, European, Mediterranean and South Eastern Asian. Netvox presents you the new switches for a wider range of applications.

## Tailor-Made for a Wide Range of Applications Fit in Perfectly with the Modern Interior Design