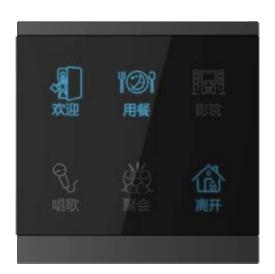

It can be programmed as an on/off switch or scene control switch based on your needs and can perform mode controls such as Home, Away, Dining and Meeting. The scene icons can be customized according to your preference.