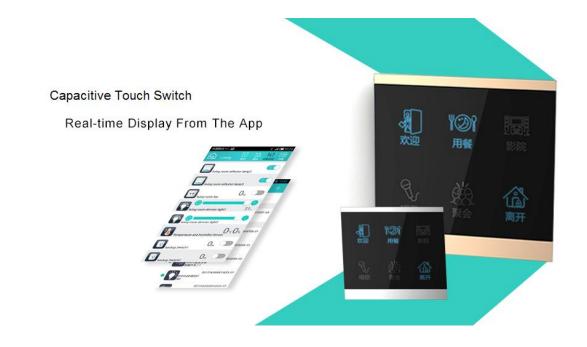

It is equipped with touch switches and enables users to monitor and control the devices from the app.

It can be programmed as an on/off/dimming switch.

The app displays real-time power consumption and helps you change your power habits.