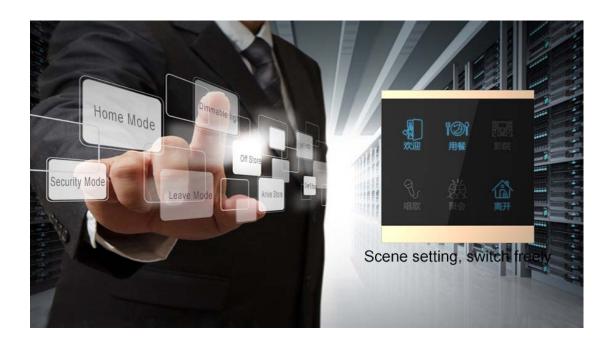

It can be programmed as an on/off switch or scene control switch based on your needs and can perform mode controls such as Home, Away, Dining and Meeting. The scene icons can be customized according to your preference.

Setting tools are available for changing the scenes on-site.

Setting tools are available for changing the scenes on-site.

The high-quality Z828 series are manufactured in the ISO-9001 certified factory wholly owned by Netvox.