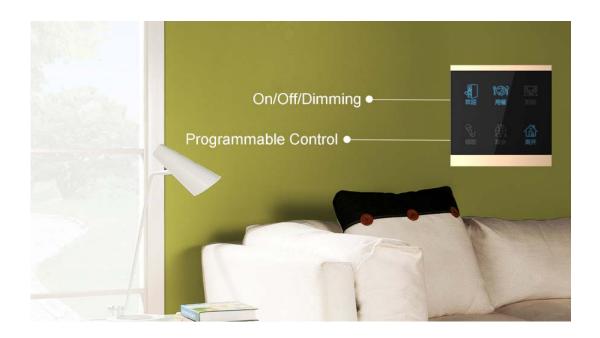

It is equipped with touch switches and enables users to monitor and control the devices from the app.

It can be programmed as an on/off/dimming switch.

The app displays real-time power consumption and helps you change your power habits.

It can be programmed as an on/off switch or scene control switch based on your needs and can perform mode controls such as Home, Away, Dining and Meeting. The scene icons can be customized according to your preference.