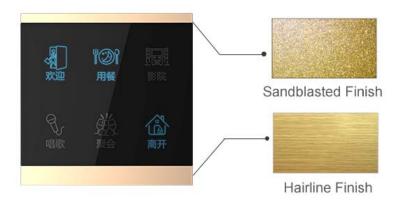

### Netvox Z828 Programmable 6 Scene Control Touch Switches - Upgraded from the Z825 series

Netvox launched a new series of touch switches! The new Z828 series has all the features of Z825 with an elegant metal frame, available in champagne gold, black and silver with either sandblasted finish or hairline finish. The scene icons can be customized according to your preference.

# High Quality Craftsmanship Sandblasted Finish or Hairline Finish

It has an unprecedented design with industry-leading features. It is remote controllable based on IEEE 802.15.4 ZigBee wireless communication protocol.