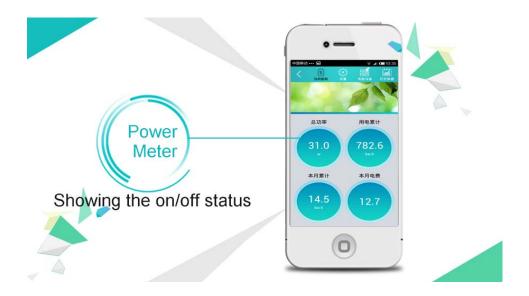

It is equipped with touch switches and enables users to monitor and control the devices from the app.

It can be programmed as an on/off/dimming switch.

The app displays real-time power consumption and helps you change your power habits.

Monitor real-time power usage at different times, track the energy use of the appliances and help you save money on the electricity bill.

When the device measures abnormal current or the peak power 150A from the appliance, it will cut the power automatically for safety concerns.