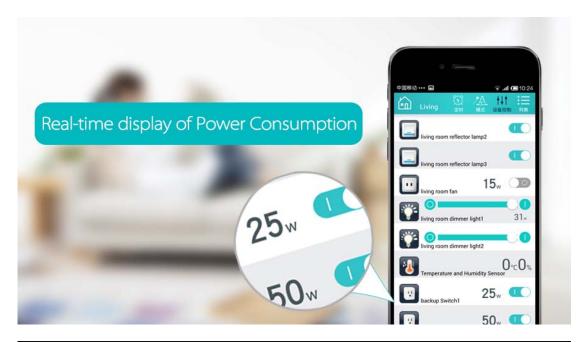

It is equipped with touch switches and enables users to monitor and control the devices from the app.

It can be programmed as an on/off/dimming switch.

The app displays real-time power consumption and helps you change your power habits.

Monitor real-time power usage at different times, track the energy use of the appliances and help you save money on the electricity bill.

When the device measures abnormal current or the peak power 150A from the appliance, it will cut the power automatically for safety concerns.